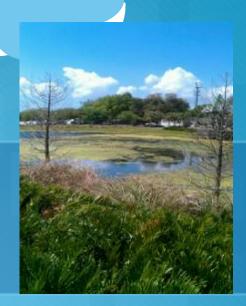

# Robert C. Coleman Senior Park

#### **Positives:**

- Very green scenery
- ♦ Lot's of wildlife
- Observed a few people utilizing the park for the gazebo and walking trail.
- ♦ Shaded seating areas
- Plenty of water fountains